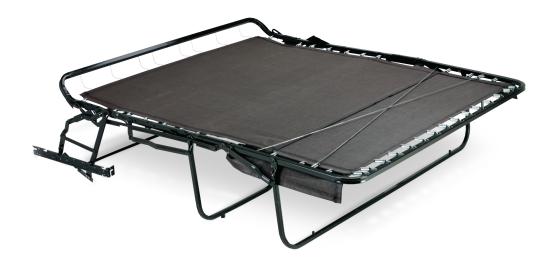

## Professional series -sofa sleeper system.

The ClassicPLUS sofa sleeper system provides enhanced support while sleeping and adds durability to the overall unit. Its dual one-piece round tubular legs allow the unit to be operated from the center or side position.