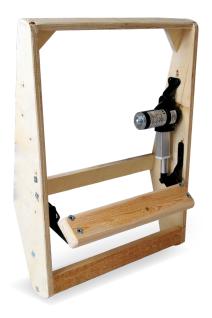

Sectional Ho

Home Theater

LP Drive<sup>™</sup> Components

Actuator P/N 7721280001

SMPS P/N 7720020001

Extension Cable (3 meters)

US Cord (1.5 meters) P/N 7720200001

Australia P/N: 7720220001 EU P/N: 7720230001 UK P/N: 7720250001