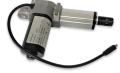

Sectional Ho

Home Theater

LP Drive<sup>™</sup> Components

Actuator P/N 7721280001

SMPS P/N 7720020001

Extension Cable (3 meters)

US Cord (1.5 meters) P/N 7720200001

Australia P/N: 7720220001 EU P/N: 7720230001 UK P/N: 7720250001