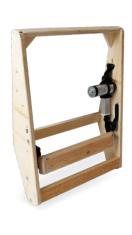

Sectional Ho

Home Theater

LP Drive<sup>™</sup> Components

Actuator P/N 7721280001

SMPS P/N 7720020001

Extension Cable (3 meters)

US Cord (1.5 meters) P/N 7720200001

Australia P/N: 7720220001 EU P/N: 7720230001 UK P/N: 7720250001