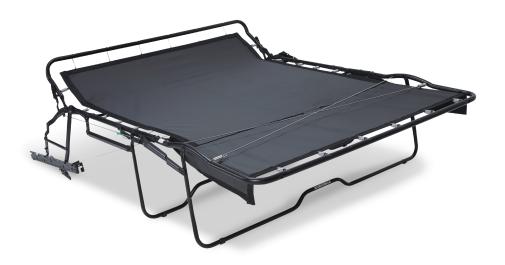

## 2500 series – high-leg sofa sleeper system.

High-Leg is engineered with a low-profile linkage to keep all metal parts below the mattress line and allows the manufacturer to create a mid-leg look without seeing the mechanism. Its contoured seat section offers a wide seating area and its double-locking TV headrest provides added comfort while lounging.