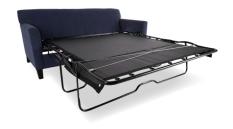

## 2500 series – high-leg sofa sleeper system.

High-Leg is engineered with a low-profile linkage to keep all metal parts below the mattress line and allows the manufacturer to create a mid-leg look without seeing the mechanism. Its contoured seat section offers a wide seating area and its double-locking TV headrest provides added comfort while lounging.

## Residential Use

| Width | 2500 Series<br>Mattress Spec.                                    |
|-------|------------------------------------------------------------------|
| 40"   | Thickness: 4"-5"<br>Length: Max 72"<br>Width: Unit size minus 8" |
| 40    |                                                                  |
| 60"   |                                                                  |
| 68"   |                                                                  |