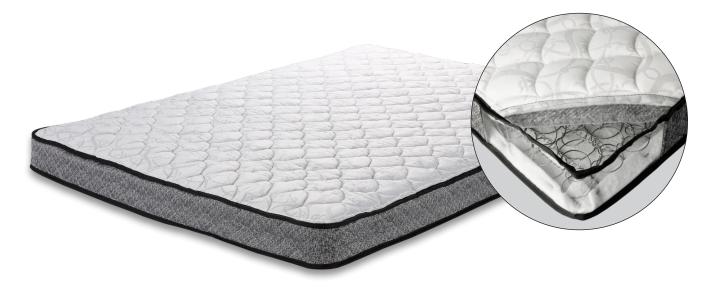

Vertical Fiber and Innerspring Sleeper Mattress

## High-end residential and hospitality mattress.

Plush 312 is a high-end mattress designed for high-traffic residential and hospitality. It features a 312 Bonnell innerspring unit with vertical fiber top pad and laminated top, bottom, and border ticking to help prevent dust and allergens from getting inside. The bottom ticking of Plush 312 has also been upgraded for enhanced durability in those high-traffic applications.