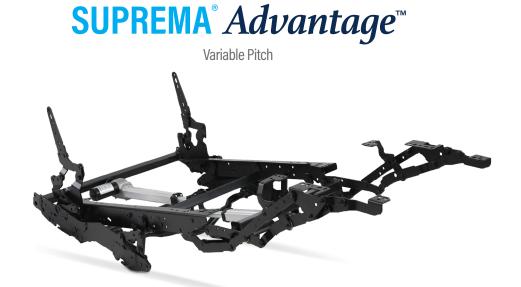

## A luxury automotive seating experience for motion furniture.

The Suprema® Advantage<sup>™</sup> Variable Pitch is a breakthrough in off-the-floor power mechanisms inspired by the same features found in luxury automobiles, including movements that provide the ultimate in comfort and functionality. The variable pitch position allows the occupant to tilt the seat and backrest as much as eight degrees if desired, while the full-recline position offers a near-flat layout.