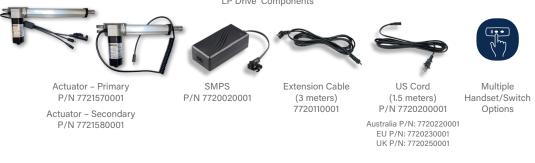

## A luxury automotive seating experience for motion furniture.

The Suprema® Advantage<sup>™</sup> Variable Pitch is a breakthrough in off-the-floor power mechanisms inspired by the same features found in luxury automobiles, including movements that provide the ultimate in comfort and functionality. The variable pitch position allows the occupant to tilt the seat and backrest as much as eight degrees if desired, while the full-recline position offers a near-flat layout.







| SEAT CUSHION WIDTH<br>REFERENCE CHART |                       |        |
|---------------------------------------|-----------------------|--------|
| ORDERING<br>DASH                      | SEAT CUSHION<br>WIDTH |        |
|                                       | INCHES                | METRIC |
| 1                                     | 20.25                 | 514,40 |
| 2                                     | 21.25                 | 539,80 |
| 3                                     | 22.25                 | 565,20 |
| 4                                     | 22.75                 | 577,90 |
| 5                                     | 23.375                | 593,70 |
| 6                                     | 24.25                 | 616,00 |
| 7                                     | 25.2