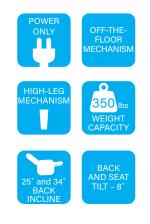

## A luxury automotive seating experience for motion furniture.

The Suprema® Advantage<sup>™</sup> Variable Pitch is a breakthrough in off-the-floor power mechanisms inspired by the same features found in luxury automobiles, including movements that provide the ultimate in comfort and functionality. The variable pitch position allows the occupant to tilt the seat and backrest as much as eight degrees if desired, while the full-recline position offers a near-flat layout.