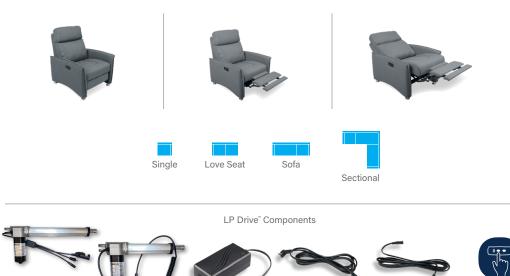

## A luxury automotive seating experience for motion furniture.

The Suprema® Advantage<sup>™</sup> Variable Pitch is a breakthrough in off-the-floor power mechanisms inspired by the same features found in luxury automobiles, including movements that provide the ultimate in comfort and functionality. The variable pitch position allows the occupant to tilt the seat and backrest as much as eight degrees if desired, while the full-recline position offers a near-flat layout.