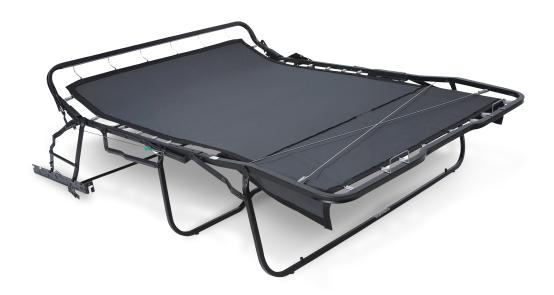

## 3500-3800 heavy-duty sofa sleeper system.

The Classic Square sofa sleeper system includes engineered low-profile linkage along with body-support tubes and wires for enhanced support. It eliminates sagging, and the two-ply ballistic decking material enhances durability and visual appeal.

ENGINEERED LOW-PROFILE LINKAGE