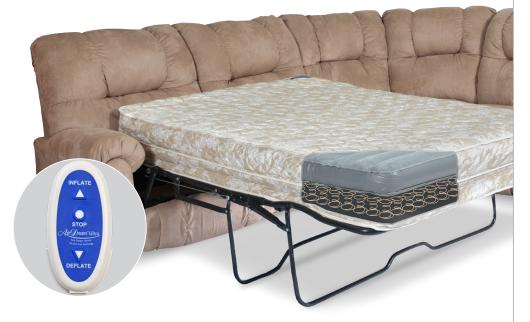

Sofa Sleep System
Air-Over-Coil Technology

## The best sleeper mattress in the house.

The Air Dream<sup>™</sup> Ultra features separated air chambers to distribute bodyweight evenly and a built-in inflation pump for ideal ergonomic support. Its tempered Bonnell low coils provide lasting support and the air-cushion layer adjusts from plush-firm to supportive soft.

Built-In Inflation Pump

Hand Control

Quick Disconnect

| Width | AirDream Ultra<br>Mattress Spec. |
|-------|----------------------------------|
|       |                                  |
| 32"   | Thickness: 5.5"                  |
| 36"   | (not inflated)                   |
| 52"   | 11" (inflated)                   |
| 60"   | Length: 72"                      |