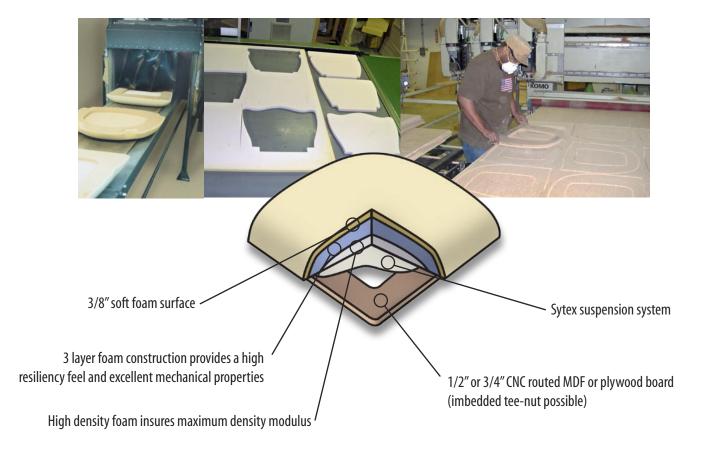

## **Unitrex**<sup>™</sup> Pre-Formed Seating Constructions

Matrex uses precise digital technology in producing MDF or plywood boards. This process ensures that our customers get the same consistent shape, custom fit, and aesthetic quality that only a CNC router can provide.

The patented pre-formed shape of the Unitrex is tailored to customer demand including crown height, tapered areas, edges, etc. The result is an aesthetically pleasing shape that increases your customers' perceived value and accentuates any style seating. As an additional quality insurance feature, all Unitrex cushions comply with Cal 117.